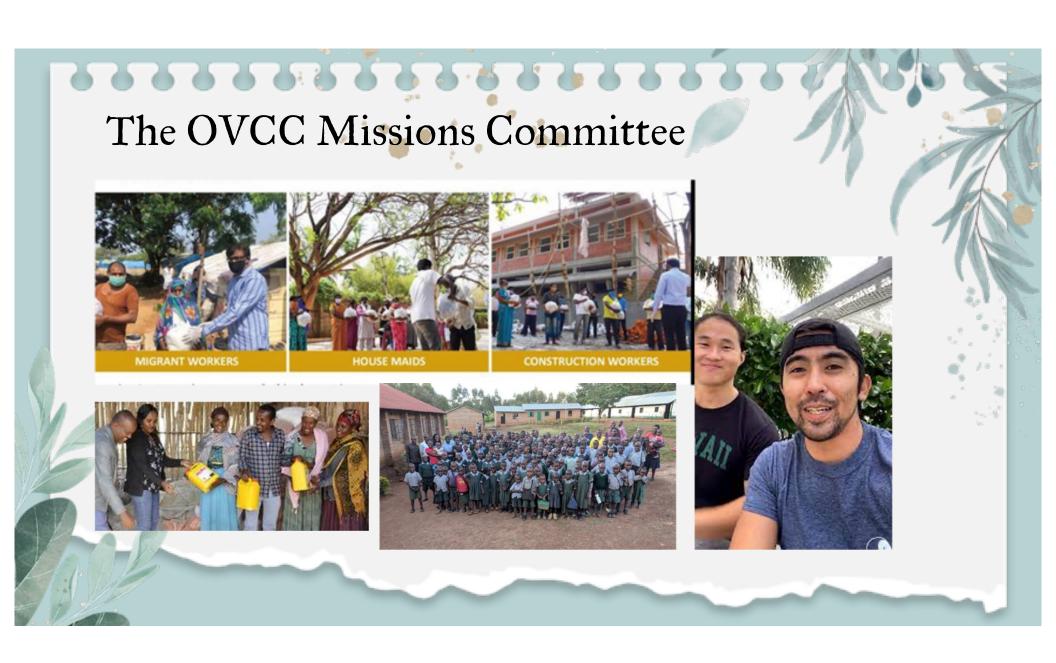

- 2. By actively finding tangible and practical ways to love those in need
- 4. By educating, sending, and supporting people who desire to see the message and love of Jesus Christ brought to other nations