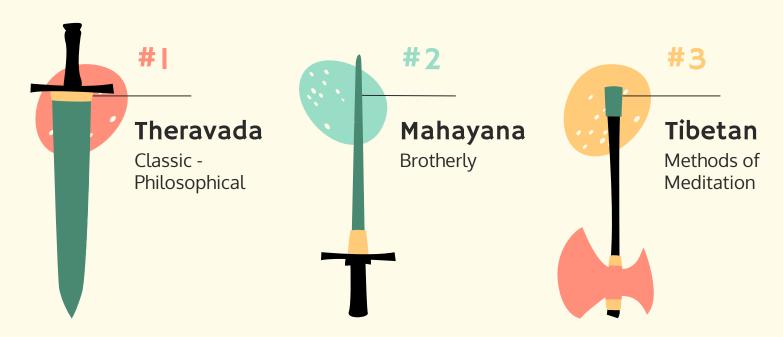

R WHY? John 14



**I-4** 

Where do I Belong?

The Place Where I am Going

5-7

Does It Matter Why?

I am the Way, the Truth and the Life

8-14

Who Lives Where?

I am in the Father and the Father is in me







# Where Do I Belong?

What is your existential Dream?





















### Where Do I Belong? John 14: 2-3













Why is Jesus the Way and the Truth and the Life?

Why?

















#### WHAT ABOUT OTHER RELIGIONS?



#### **Buddhists**

Seek Nirvana - an end to all suffering



#### **Christians**

Be rewarded for good or punished for evil

#### **Muslims**

Five Pillars of Islam lead you to Heaven



#### **Jews**

Seek Righteousness

#### **Mormons**

Follow both the Bible and the Book of Mormon



Become one of the 144,000





### **BUDDHISM: attain Nirvana**











## Who lives Where?

I am in the Father and the Father is in Me...